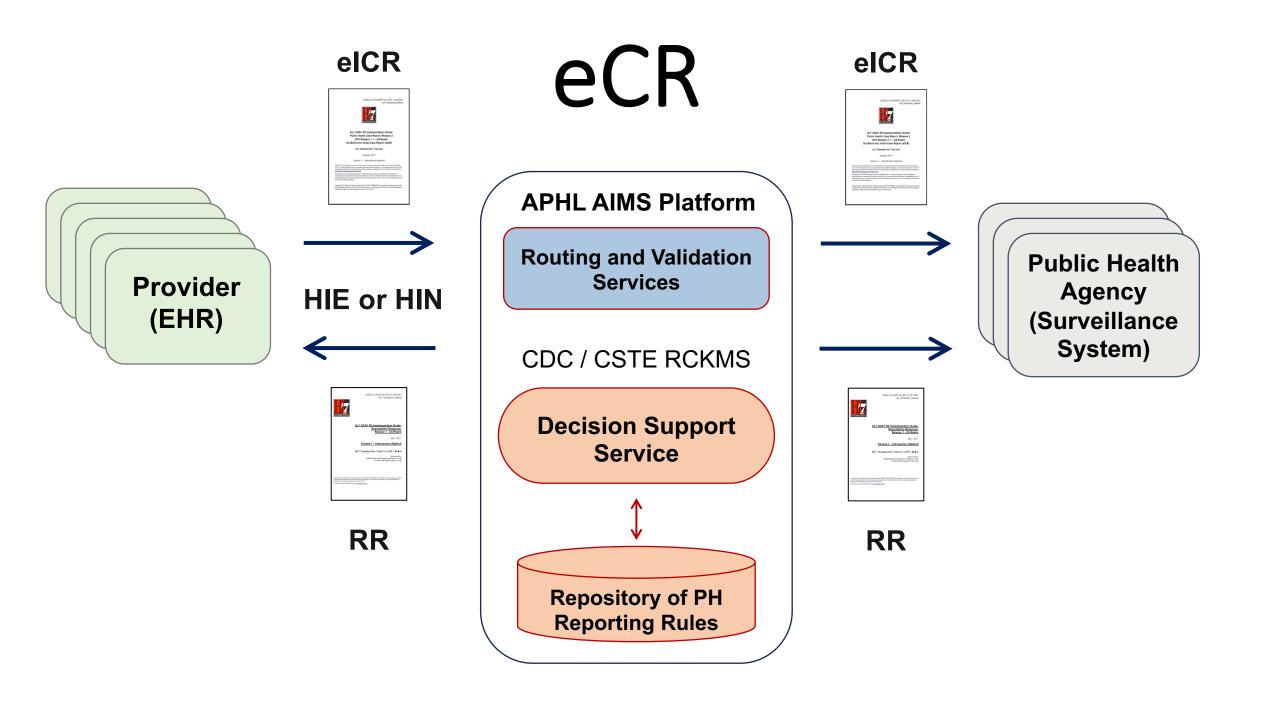

### What is Electronic Case Reporting (eCR)?

The automated identification of reportable health events in electronic health records (EHRs) and their transmission to state and local public health authorities for review and action.

# Data Authorities and Policy Scalability

- HIPAA plus authorizing laws needed for public health, unconsented disclosures
- EHRs cannot now implement complex, distributed logic
- Need a platform to support complex rules / decision support operating as a Buisness Associate
- And need a chain of trust provider to HIE / HIN to platform
- DURSA public health permitted purpose for exchange and APHL a contractor / Buisness Associate of eHealth Exchange

#### HL7 Electronic Initial Case Report (eICR)

History of Present Illness Reason for Visit Date of Onset Diagnoses Date of Diagnosis Symptoms Laboratory Results Laboratory Order Code Placer Order Number Medications Administered Immunization Status Death Date

## HL7 Reportability Response

- Confirmation and compliance
- Bidirectional communications / feedback in EHR less than two clicks away
- eCR a positive provider EHR outcome?!

| Patient ID(s)<br>Contact info<br>Date of Birth<br>Sex                                                                                                                                                                                                                                                                                                                                                                                                                                               | 123453 2.16.840.1.113883.19.5<br>111-00-1234 2.16.840.1.113883<br>Home:<br>2222 Home Street<br>Ann Arbor, MI 99999, US<br>April 22, 1990                                                                                                                                                                                                                 |                                                                                                                                                                                                                                                                                                                                                                                                                                                                                                                                                      |
|-----------------------------------------------------------------------------------------------------------------------------------------------------------------------------------------------------------------------------------------------------------------------------------------------------------------------------------------------------------------------------------------------------------------------------------------------------------------------------------------------------|----------------------------------------------------------------------------------------------------------------------------------------------------------------------------------------------------------------------------------------------------------------------------------------------------------------------------------------------------------|------------------------------------------------------------------------------------------------------------------------------------------------------------------------------------------------------------------------------------------------------------------------------------------------------------------------------------------------------------------------------------------------------------------------------------------------------------------------------------------------------------------------------------------------------|
| Date of Birth                                                                                                                                                                                                                                                                                                                                                                                                                                                                                       | 2222 Home Street<br>Ann Arbor, MI 99999, US                                                                                                                                                                                                                                                                                                              |                                                                                                                                                                                                                                                                                                                                                                                                                                                                                                                                                      |
|                                                                                                                                                                                                                                                                                                                                                                                                                                                                                                     | April 22, 1990                                                                                                                                                                                                                                                                                                                                           |                                                                                                                                                                                                                                                                                                                                                                                                                                                                                                                                                      |
| Sex                                                                                                                                                                                                                                                                                                                                                                                                                                                                                                 | - open and arrest                                                                                                                                                                                                                                                                                                                                        |                                                                                                                                                                                                                                                                                                                                                                                                                                                                                                                                                      |
|                                                                                                                                                                                                                                                                                                                                                                                                                                                                                                     | Female                                                                                                                                                                                                                                                                                                                                                   |                                                                                                                                                                                                                                                                                                                                                                                                                                                                                                                                                      |
| Race                                                                                                                                                                                                                                                                                                                                                                                                                                                                                                | White                                                                                                                                                                                                                                                                                                                                                    |                                                                                                                                                                                                                                                                                                                                                                                                                                                                                                                                                      |
| Ethnicity                                                                                                                                                                                                                                                                                                                                                                                                                                                                                           | Hispanic or Latino                                                                                                                                                                                                                                                                                                                                       |                                                                                                                                                                                                                                                                                                                                                                                                                                                                                                                                                      |
| Information recipient:                                                                                                                                                                                                                                                                                                                                                                                                                                                                              | Dr. Seven, Henry                                                                                                                                                                                                                                                                                                                                         |                                                                                                                                                                                                                                                                                                                                                                                                                                                                                                                                                      |
| Contact info                                                                                                                                                                                                                                                                                                                                                                                                                                                                                        | 1002 Healthcare Drive<br>Ann Arbor, MI 99999, US                                                                                                                                                                                                                                                                                                         |                                                                                                                                                                                                                                                                                                                                                                                                                                                                                                                                                      |
| Subject:                                                                                                                                                                                                                                                                                                                                                                                                                                                                                            |                                                                                                                                                                                                                                                                                                                                                          |                                                                                                                                                                                                                                                                                                                                                                                                                                                                                                                                                      |
| teportable condition notificatio                                                                                                                                                                                                                                                                                                                                                                                                                                                                    | n: An initial report for Zika has been                                                                                                                                                                                                                                                                                                                   | sent to the Health Authority West.                                                                                                                                                                                                                                                                                                                                                                                                                                                                                                                   |
| ICR Information:                                                                                                                                                                                                                                                                                                                                                                                                                                                                                    |                                                                                                                                                                                                                                                                                                                                                          |                                                                                                                                                                                                                                                                                                                                                                                                                                                                                                                                                      |
| eICR Identifier                                                                                                                                                                                                                                                                                                                                                                                                                                                                                     |                                                                                                                                                                                                                                                                                                                                                          | ca316e79-aaf2-4e8c-aa5f-848093bb8bb1                                                                                                                                                                                                                                                                                                                                                                                                                                                                                                                 |
| in initial cace report was subm                                                                                                                                                                                                                                                                                                                                                                                                                                                                     | sitted electronically by your organizat                                                                                                                                                                                                                                                                                                                  |                                                                                                                                                                                                                                                                                                                                                                                                                                                                                                                                                      |
| dentified and is a reportable of<br>Additional information for the                                                                                                                                                                                                                                                                                                                                                                                                                                  | ondition in Michigan. The initial case r<br>required reporting of Zika must be                                                                                                                                                                                                                                                                           | tion to determine if a patient has a public health reportable condition. The condition of Zika wa<br>report was forwarded to the Health Authority West.<br>http://health.authoritywest.gov/epi/diseases/zika/Supplemental_data_form.pdf                                                                                                                                                                                                                                                                                                              |
| dentified and is a reportable o                                                                                                                                                                                                                                                                                                                                                                                                                                                                     | ondition in Michigan. The initial case r<br>required reporting of Zika must be<br>prity West immediately. This                                                                                                                                                                                                                                           | report was forwarded to the Health Authority West.                                                                                                                                                                                                                                                                                                                                                                                                                                                                                                   |
| dentified and is a reportable of<br>Additional information for the<br>submitted to the Health Auth<br>additional information can be<br>Zika has particular risks for p                                                                                                                                                                                                                                                                                                                              | ondition in Michigan. The initial case r<br>required reporting of Zika must be<br>rity West immediately. This<br>submitted here:                                                                                                                                                                                                                         | report was forwarded to the Health Authority West.                                                                                                                                                                                                                                                                                                                                                                                                                                                                                                   |
| dentified and is a reportable of<br>Additional information for the<br>submitted to the Health Autho<br>additional information can be<br>Zika has particular risks for p<br>guidance for pregnant women<br>pregnancy:                                                                                                                                                                                                                                                                                | ondition in Michigan. The initial case r<br>required reporting of Zika must be<br>prity West immediately. This<br>submitted here:<br>regnant women. Follow-up<br>n and couples who are planning<br>r Zika may be needed. Guidance for                                                                                                                    | report was forwarded to the Health Authority West.<br>http://health.authority.west.gov/epi/diseases/zika/Supplemental_data_form.pdf                                                                                                                                                                                                                                                                                                                                                                                                                  |
| dentified and is a reportable of<br>Additional information for the<br>submitted to the Health Author<br>additional information can be<br>Zika has particular risks for p<br>guidance for pregnant women<br>pregnancy:<br>Further Laboratory testing for                                                                                                                                                                                                                                             | ondition in Michigan. The initial case r<br>required reporting of Zika must be<br>ority West immediately. This<br>submitted here:<br>oregnant women. Follow-up<br>n and couples who are planning<br>r Zika may be needed. Guidance for<br>en collection:                                                                                                 | report was forwarded to the Health Authority West.<br><u>http://health.authoritywest.gov/epi/diseases/zika/Supplemental_data_form.pdf</u><br><u>http://health.authoritywest.gov/epi/diseases/zika/Zika_Virus_Testing_Guidance.pdf</u>                                                                                                                                                                                                                                                                                                                |
| dentified and is a reportable of<br>Additional information for the<br>submitted to the Health Auth<br>additional information can be<br>Zika has particular risks for p<br>guidance for pregnant women<br>pregnancy:<br>Further Laboratory testing for<br>additional testing and specim<br>A disease plan and treatment<br>If you have additional question                                                                                                                                           | ondition in Michigan. The initial case r<br>required reporting of Zika must be<br>ority West immediately. This<br>submitted here:<br>oregnant women. Follow-up<br>n and couples who are planning<br>r Zika may be needed. Guidance for<br>en collection:                                                                                                 | report was forwarded to the Health Authority West.<br>http://health.authority.west.gov/epi/diseases/zika/Supplemental_data_form.pdf<br>http://health.authority.west.gov/epi/diseases/zika/Zika_Virus_Testing_Guidance.pdf<br>http://health.authority.west.gov/epi/diseases/zika/Zika_Virus_Testing_Guidance.pdf                                                                                                                                                                                                                                      |
| dentified and is a reportable of<br>Additional information for the<br>submitted to the Health Auth<br>additional information can be<br>Zika has particular risks for p<br>guidance for pregnant women<br>pregnancy:<br>Further Laboratory testing for<br>additional testing and specim<br>A disease plan and treatment<br>If you have additional questic<br>contact information for the He<br>here:                                                                                                 | ondition in Michigan. The initial case r<br>required reporting of Zika must be<br>rity West immediately. This<br>submitted here:<br>oregnant women. Follow-up<br>n and couples who are planning<br>r Zika may be needed. Guidance for<br>en collection:<br>t guidance for Zika:<br>ons regarding Zika or reporting,<br>ealth Authority West is available | report was forwarded to the Health Authority West.<br>http://health.authority.west.gov/epi/diseases/zika/Supplemental_data_form.pdf<br>http://health.authority.west.gov/epi/diseases/zika/Zika_Virus_Testing_Guidance.pdf<br>http://health.authority.west.gov/epi/diseases/zika/Dian.pdf<br>http://health.authority.west.gov/epi/diseases/zika/<br>http://health.authority.west.gov/epi/diseases/zika/                                                                                                                                               |
| dentified and is a reportable of<br>Additional information for the<br>submitted to the Health Auth<br>additional information can be<br>Zika has particular risks for p<br>guidance for pregnant women<br>pregnancy:<br>Further Laboratory testing for<br>additional testing and specim<br>A disease plan and treatment<br>If you have additional questic<br>contact information for the He<br>here:<br>Additional References:<br>Control and prevention inform                                      | ondition in Michigan. The initial case r<br>required reporting of Zika must be<br>rity West immediately. This<br>submitted here:<br>regnant women. Follow-up<br>n and couples who are planning<br>r Zika may be needed. Guidance for<br>en collection:<br>t guidance for Zika:<br>ons regarding Zika or reporting,<br>ealth Authority West is available  | report was forwarded to the Health Authority West.<br>http://health.authority.west.gov/epi/diseases/zika/Supplemental_data_form.pdf<br>http://health.authority.west.gov/epi/diseases/zika/Zika_Virus_Testing_Guidance.pdf<br>http://health.authority.west.gov/epi/diseases/zika/plan.pdf<br>http://health.authority.west.gov/epi/diseases/zika/plan.pdf<br>http://health.authority.west.gov/epi/diseases/zika/plan.pdf                                                                                                                               |
| dentified and is a reportable of<br>Additional information for the<br>submitted to the Health Author<br>additional information can be<br>Zika has particular risks for p<br>guidance for pregnant women<br>pregnancy:<br>Further Laboratory testing for<br>additional testing and specim<br>A disease plan and treatment<br>If you have additional question<br>contact information for the He<br>here:<br>Additional References:<br>Control and prevention inform<br>Current prevalence information | ondition in Michigan. The initial case r<br>required reporting of Zika must be<br>rity West immediately. This<br>submitted here:<br>regnant women. Follow-up<br>n and couples who are planning<br>r Zika may be needed. Guidance for<br>en collection:<br>t guidance for Zika:<br>ons regarding Zika or reporting,<br>ealth Authority West is available  | report was forwarded to the Health Authority West.<br>http://health.authority.west.gov/epi/diseases/zika/Supplemental_data_form.pdf<br>http://health.authority.west.gov/epi/diseases/zika/Zika_Virus_Testing_Guidance.pdf<br>http://health.authority.west.gov/epi/diseases/zika/plan.pdf<br>http://health.authority.west.gov/epi/diseases/zika/plan.pdf<br>http://health.authority.west.gov/epi/diseases/zika/plan.pdf<br>http://health.authority.west.gov/epi/diseases/zika/plan.pdf<br>http://health.authority.west.gov/epi/diseases/zika/plan.pdf |
| dentified and is a reportable of<br>Additional information for the<br>submitted to the Health Auth<br>additional information can be<br>Zika has particular risks for p<br>guidance for pregnant women<br>pregnancy:<br>Further Laboratory testing for<br>additional testing and specim<br>A disease plan and treatment<br>If you have additional questic<br>contact information for the He<br>here:<br>Additional References:<br>Control and prevention inform                                      | ondition in Michigan. The initial case r<br>required reporting of Zika must be<br>rity West immediately. This<br>submitted here:<br>regnant women. Follow-up<br>n and couples who are planning<br>r Zika may be needed. Guidance for<br>en collection:<br>t guidance for Zika:<br>ons regarding Zika or reporting,<br>ealth Authority West is available  | report was forwarded to the Health Authority West.<br>http://health.authority.west.gov/epi/diseases/zika/Supplemental_data_form.pdf<br>http://health.authority.west.gov/epi/diseases/zika/Zika_Virus_Testing_Guidance.pdf<br>http://health.authority.west.gov/epi/diseases/zika/plan.pdf<br>http://health.authority.west.gov/epi/diseases/zika/plan.pdf<br>http://health.authority.west.gov/epi/diseases/zika/plan.pdf                                                                                                                               |
|                                                                                                                                                                                                                                                                                                                                                                                                                                                                                                     |                                                                                                                                                                                                                                                                                                                                                          |                                                                                                                                                                                                                                                                                                                                                                                                                                                                                                                                                      |