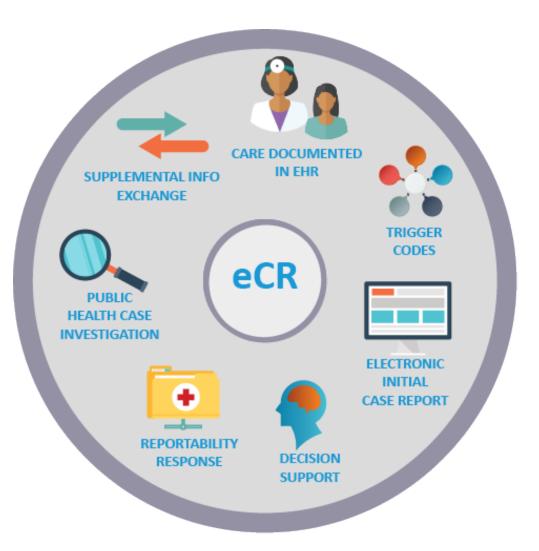

### What is Electronic Case Reporting (eCR)?

The automated identification of reportable health events in electronic health records (EHRs) and their transmission to state and local public health authorities for review and action.

# Electronic Case Reporting (eCR)

- Revolutionary for public health surveillance and outbreak management
- Automates provider reporting
- Can put providers into legal compliance
- Hides jurisdictional variability single EHR interface
- Provides public health information about conditions in community back to providers
- No cost network service that you can "sell"