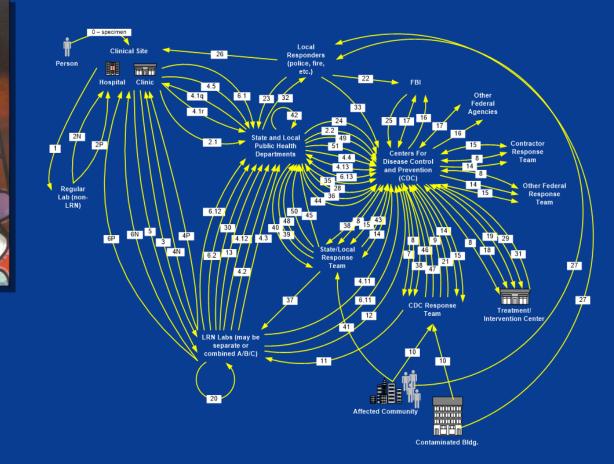

### Why is public health surveillance so hard?

- Many jurisdictions X many conditions X many clinical care sites = major interoperability problem
- 2. Differing state laws define what data are needed where and when
- 3. Specific public health data authorities are strictly enforced
- 4. Top down funding leads to siloed surveillance activities
- 5. Dependency on complex, poorly structured, and until recently, not in electronic clinical data
- 6. Reporting triggers and case definitions change during events
- 7. Little or no feedback clinical care participants
- 8. Perceived provider burden

### What is Electronic Case Reporting (eCR)?

The automated identification of reportable health events in electronic health records (EHRs) and their transmission to state and local public health authorities for review and action.