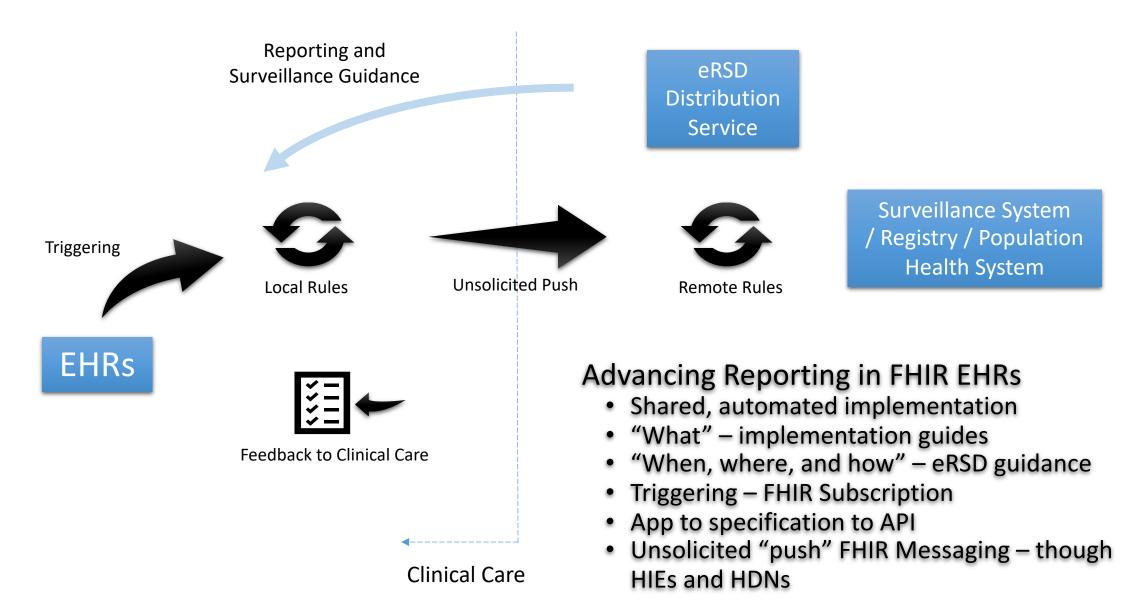

|                                                                                                                                                                                                                                                                                                                                                                                                                                                                                                                                                      |

#### General FHIR Design Pattern – Automated Reporting



# Electronic Case Reporting (eCR)

- Revolutionary for public health surveillance and outbreak management
- Automates provider reporting
- Can put providers into legal compliance
- Hides jurisdictional variability single EHR interface
- Provides public health information about conditions in community back to providers
- No cost network service that you can "sell"